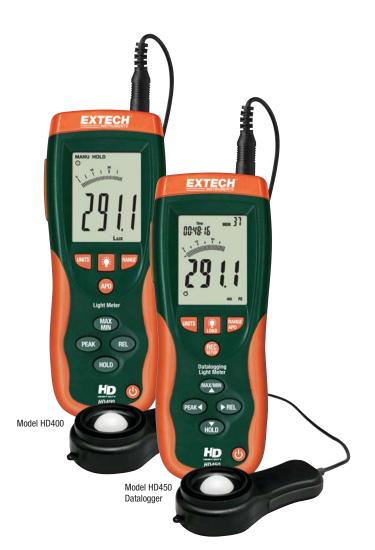

# **Heavy Duty Light Meters**

**Datalogging Model Available** Automatically stores up to 16,000 readings or manually store/recall up to 99 readings.

### **Features:**

- HD450 Datalogger model automatically stores up to 16,000 readings or manually store/recall up to 99 readings
- Wide range to 40,000Fc or 400,000 Lux
- · Cosine and color corrected measurements
- Utilizes precision silicon photo diode and spectral response filter
- Peak mode (10µS) captures highest reading
- · Relative mode indicates change in light levels
- Min/Max and Data Hold
- Large backlit LCD display with 40-segment bar graph
- Heavy Duty rugged double molded housing
- Built-in USB port
- Includes light sensor with 3ft (1m) cable and protective cover, Windows<sup>®</sup> compatible software with USB cable, hard carrying case, and 9V battery