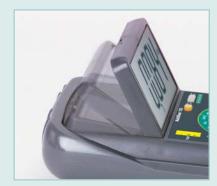

## **Applications:**

- Tilt display adjusts 0° to 80° for best viewing angle
- Industrial electrical installation and troubleshooting
- Electronic testing and repair

**Collapsing Screen** 

| Specifications   | Range                               | Max. Resolution | Basic Accuracy (%rdg+digits) |
|------------------|-------------------------------------|-----------------|------------------------------|
| DC Voltage:      | 400mV to 400V                       | 100µV           | ±(1.5% + 2d)                 |
| AC Voltage:      | 400mV to 400V                       | 100µV           | ±(2.0% + 5d)                 |
| DC Current:      | 400mA                               | 0.1mA           | ±(2.0% + 4d)                 |
| Resistance:      | 400 to 40MΩ                         | 0.1Ω            | ±(2.0% + 2d)                 |
| Diode Test:      | 0 to 2V DC Test Current at 1mA      |                 |                              |
| Continuity Test: | Audible beep $<50\Omega$            |                 |                              |
| EF Test:         | 50 to 400VAC (50/60Hz)              |                 |                              |
| Battery Check:   | 1.5V Battery Check                  |                 |                              |
| Power:           | Two LR44 button batteries           |                 |                              |
| Dimensions:      | 0.75 x 4.6 x 2.8" (18 x 115 x 73mm) |                 |                              |