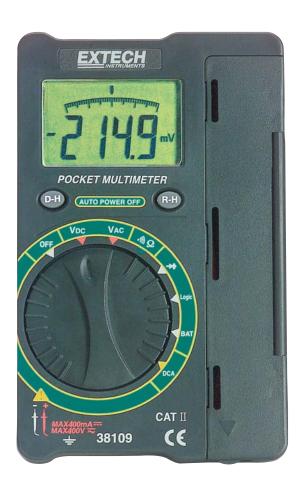

## **Mini Pocket MultiMeter**

Autoranging with 8 functions

Including Battery Test and EF (Electric Field) Test

## **Features:**

- Large 4000 count high contrast LCD display with bargraph
- Auto Power off to conserve battery life
- Autoranging with Data Hold and Range Hold
- EF Test (Electrid Field), Battery Check, Diode Test and Continuity Beeper
- Built-in storage compartment for integrated test leads
- Over-range and low battery indication
- Designed to IEC1010, CAT II 400V
- Complete with test leads and two LR44 button batteries

## **Applications:**

- Tilt display adjusts 0° to 80° for best viewing angle
- Industrial electrical installation and troubleshooting
- Electronic testing and repair

**Collapsing Screen** 

| Specifications   | Range                               | Max. Resolution | Basic Accuracy (%rdg+digits) |
|------------------|-------------------------------------|-----------------|------------------------------|
| DC Voltage:      | 400mV to 400V                       | 100µV           | ±(1.5% + 2d)                 |
| AC Voltage:      | 400mV to 400V                       | 100µV           | ±(2.0% + 5d)                 |
| DC Current:      | 400mA                               | 0.1mA           | ±(2.0% + 4d)                 |
| Resistance:      | 400 to 40MΩ                         | 0.1Ω            | ±(2.0% + 2d)                 |
| Diode Test:      | 0 to 2V DC Test Current at 1mA      |                 |                              |
| Continuity Test: | Audible beep $<50\Omega$            |                 |                              |
| EF Test:         | 50 to 400VAC (50/60Hz)              |                 |                              |
| Battery Check:   | 1.5V Battery Check                  |                 |                              |
| Power:           | Two LR44 button batteries           |                 |                              |
| Dimensions:      | 0.75 x 4.6 x 2.8" (18 x 115 x 73mm) |                 |                              |

38109 .....Mini Pocket MultiMeter