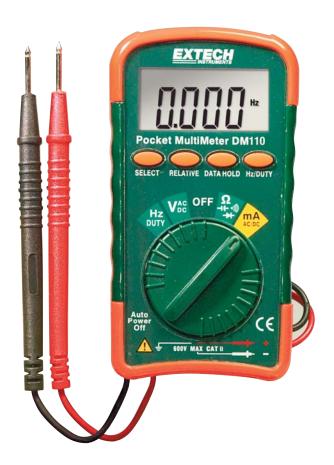

## **Mini Pocket MultiMeter**

**Autoranging with 10 functions including Frequency, Capacitance, and DutyCycle** With Diode Test and Continuity Beeper.

## **Features:**

- Large high contrast 4000 count LCD display
- Auto Power off to conserve battery life
- Autoranging with Relative and Data Hold
- Diode Test and Continuity Beeper
- · Built-in storage compartment for integrated test leads
- Protective rubber holster provides extra protection on the meter
- Over-range and low battery indication
- Complete with test leads, protective holster, one CR 2032 button battery and carrying case

## **Applications:**

- Home wiring projects
- · Testing electrical systems on cars and boats
- Hobby projects

Integrated test leads for accurate readings

Includes holster and pouch carrying case for added protection