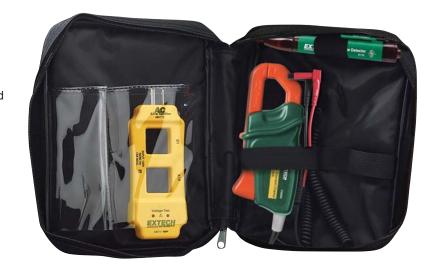

## **Features:**

- Specially designed for professionals who service and install Electrical/HVAC equipment, this kit contains the necessary accessories for your test equipment to keep your installation up and running. MultiMeter sold separately.
- Your Accessory Test Kit includes:
  - CA200: 300A AC Current Clamp Adaptor
  - 480172: AC Line Splitter
  - 40130: Non-contact Voltage Detector
  - CA900: Carrying case with wrist strap
- All the equipment comes packaged in an attractive case that organizes and protects your meters and accessories. Now you'll always have the right equipment on hand!