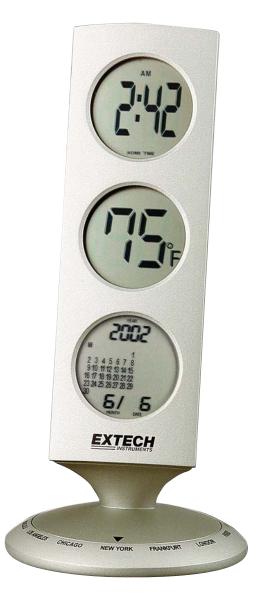

## **Digital World Time Clock**

Calendar/Thermometer/Clock

Indicates time for major cities around the world

## **Features:**

- Contemporary world clock design with 3 large displays
- Compact size is only 8" (20cm) high and is ideal for desktop display
- Time Display for 13 major cities around the world with basic accuracy of ±60 seconds per month
- Temperature Display from 32 to 113°F (0 to 45°C) with  $\pm 2.7$ °F ( $\pm 1.5$ °C) basic accuracy
- Calendar Display with year, month and day indication
- Convenient rotating base allows user to select which city's local time and date to be displayed
- Easy push buttons to set the clock and select 12/24 hour time
- · Programmable alarm with 6 different tones
- Countdown timer function can be set up to 40 hours
- Scroll feature to view past, present or future month from the year 1900 to 2099
- Dimensions: 7.8x3.5x3.5" (198x90x90mm); Weight: 9.5oz (270g)
- Complete with two AAA batteries