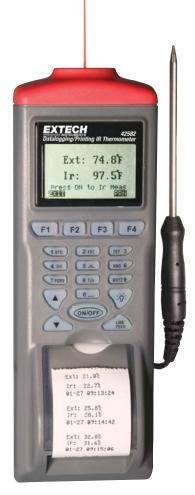

## **Datalogging/Printing IR Thermometer**

## **Dual Laser Targeting**

Measure, record, print and download non-contact temperature measurements to a PC

## **Features:**

- · Built-in laser pointer improves aim and accuracy
- Enables user to scan multiple temperature points of an object or process
- Manually log temperatures or setup time interval for automatic logging
- Datalogger date/time stamps and stores data for later recall, printing or downloading to a PC
- Program up to 4 user defined locations and record up to 99 readings per location
- Built-in thermal printer prints temperature data with date and time stamp
- Backlighting illuminates display for taking measurements at night or in areas with low background light levels
- Auto Power off to conserve battery life
- Adjustable emissivity
- RS-232 PC interface, with PC Windows® 95/98/NT/2000/ME/XP compatible software
- Complete with 4 AA batteries, software, cable, Temperature probe, hard case, and one paper roll 1.5x1.2" (38x30mm)D; Optional AC adaptor

Convenient portable handheld size