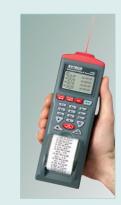

Enables user to scan multiple temperature points of an object or process
- Manually log temperatures or setup time interval for automatic logging
- Datalogger date/time stamps and stores data for later recall, printing or downloading to a PC
- Program up to 4 user defined locations and record up to 99 readings per location
- Built-in thermal printer prints temperature data with date and time stamp
- Backlighting illuminates display for taking measurements at night or in areas with low background light levels
- Auto Power off to conserve battery life
- Adjustable emissivity
- RS-232 PC interface, with PC Windows® 95/98/NT/2000/ME/XP compatible software
- Complete with 4 AA batteries, software, cable, Temperature probe, hard case, and one paper roll 1.5x1.2" (38x30mm)D; Optional AC adaptor





Convenient portable handheld size

## **Ordering Information:**

42582 ......Datalogging/Printing IR Thermometer 42582-NIST....Datalogging/Printing IR Thermometer w/ NIST CA899 ......Large Vinyl Case with shoulder strap 159118 .......117VAC Adaptor 422377 .......Thermal Paper Roll, 2pk, 1.5" (38mm) width



| Specifications       |                                                 |
|----------------------|-------------------------------------------------|
| Range (InfraRed)     | -40 to 932°F (-40 to 500°C)                     |
| Thermistor           | -4 to 300°F (-20 to 150°C)                      |
| Basic Accuracy       | IR: ±2% of rdg or ±4°F/2°C whichever is greater |
|                      | Thermistor: ±1.4°F/0.8°C                        |
| Max. Resolution      | 0.1°F/°C (<1