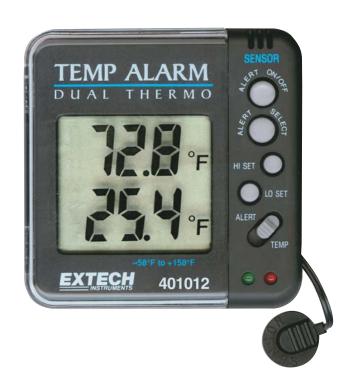

## **Indoor/Outdoor Temperature Alarm**

Alarm alerts user when temperature exceeds the setpoints

With Audible and Visual Red/Green LED indication

## **Features:**

- Large 1.5" LCD displays indoor/outdoor temperature simultaneously from -58 to 158°F, resolution 0.1°F and accuracy to ±1.8°F
- Single Point Alarm (external sensor): set to alarm when temperature is above HI SET or below LO SET point
- Dual Point Alarm (external sensor): set to alarm when temperature is either outside of or within two setpoints
- Audible alarm and Red/Green LED indication for 5 seconds every minute when setpoint(s) is reached
- Dimensions: 2.75 x 2.75 (70 x 70mm)
  Weight: 3 oz (85g)
- Complete with internal and 10ft (3m) weatherproof outdoor temperature sensor with adhesive backing, built-in stand, AAA battery and screws for wall mounting