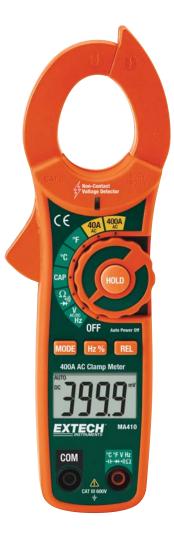

## 400A AC Clamp Meter + NCV

## Integrated Non-Contact Voltage Detector

To quickly check for the presence of live wires before testing

## **Features:**

- · Built-in non-contact Voltage detector with LED alert
- · Compact size allows measurments in tight locations
- 1.2" (30mm) jaw size for conductors up to 500MCM
- Multimeter functions include AC/DC Voltage, Resistance, Capacitance, Frequency, Temperature, Duty Cycle, Diode, and Continuity
- Relative Mode for Capacitance Zero, and Offset Adjustment
- Data Hold and MIN/MAX
- Auto Power Off
- Complete with test leads, temperature probe (-4 to 482°F/-20 to 250°C), two AAA batteries, and carrying case

| Specifications       |                             |
|----------------------|-----------------------------|
| Display counts       | 4000                        |
| AC Current           | 0.01A to 400.0A             |
| Basic Accuracy (ACA) | 2.5%                        |
| DC Voltage           | 0.1mV to 600V               |
| AC Voltage           | 1mV to 600V                 |
| Resistance           | $0.1\Omega$ to $40.00M$     |
| Frequency            | 1Hz to 10kHz                |
| Capacitance          | 0.01nF to 100.0μF           |
| Temperature          | -4 to 1400°F (-20 to 760°C) |
| Duty Cycle           | 0.1 to 99.9%                |
| Diode                | •                           |
| Continuity           | •                           |
| Dimensions           | 7.9x2.6x1.5" (200x66x37mm)  |
| Weight               | 0.45lbs (205g)              |