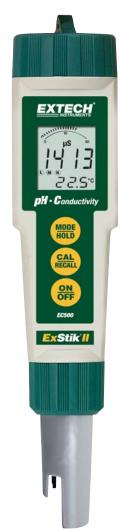

## Waterproof ExStik® II pH/Conductivity Meter

## **Features:**

- Measures 5 parameters including Conductivity, TDS, Salinity, pH, and Temperature using one electrode
- 9 units of measure: pH, μS/cm, mS/cm, ppm, ppt, mg/L, g/L, °C, °F
- Analog bargraph indicates trends
- · Memory stores up to 25 labeled readings
- Adjustable Conductivity to TDS ratio from 0.4 to 1.0; 0.5 fixed Salinity ratio
- RENEW feature alerts user when electrode needs replacement
- Auto power off and low battery indicator
- · Waterproof to IP57
- EC500 meter includes electrode, protective sensor cap, sample cup with cap, four 3V CR-2032 batteries, and 48" (1.2m) neckstrap.
  Order Conductivity standards separately
- EC510 Kit includes EC500, 84μS/cm, 1413μS/cm, 12880μS/cm Conductivity calibration standards, pH buffer pouches (1 each of 4, 7, 10pH plus rinse solution), weighted base, 3 sample cups with caps, and case — \$19 Savings