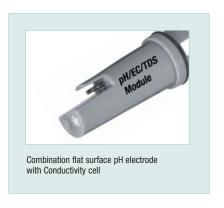

## Combination rugged Flat Surface pH electrode

Innovative design with flat surface technology for quick on-the-spot pH measurements combined with autoranging high accuracy Conductivity cell