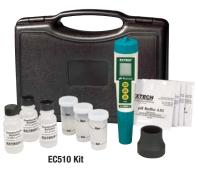

## **Features:**

- Measures 5 parameters including Conductivity, TDS, Salinity, pH, and Temperature using one electrode
- 9 units of measure: pH, μS/cm, mS/cm, ppm, ppt, mg/L, g/L, °C, °F
- Analog bargraph indicates trends
- · Memory stores up to 25 labeled readings
- Adjustable Conductivity to TDS ratio from 0.4 to 1.0; 0.5 fixed Salinity ratio
- RENEW feature alerts user when electrode needs replacement
- Auto power off and low battery indicator
- · Waterproof to IP57
- EC500 meter includes electrode, protective sensor cap, sample cup with cap, four 3V CR-2032 batteries, and 48" (1.2m) neckstrap.
  Order Conductivity standards separately
- EC510 Kit includes EC500, 84μS/cm, 1413μS/cm, 12880μS/cm Conductivity calibration standards, pH buffer pouches (1 each of 4, 7, 10pH plus rinse solution), weighted base, 3 sample cups with caps, and case — \$19 Savings