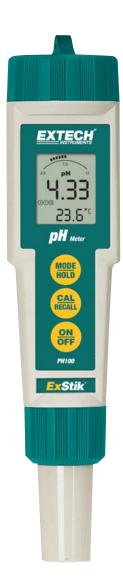

## Waterproof ExStik® pH Meter

Provides fast and easy on-the-spot pH measurements

## **Features:**

- Flat Surface Electrode measures pH in liquids, semi-solids, and solids. No more electrode breakage or clogged junctions.
- RENEW indicator tells you when it's time to replace your electrode which eliminates guesswork
- CAL alert tells you it's time to recalibrate. Ensures accuracy.
- Memory records and recalls 15 sequentially tagged readings allowing detection of changes over time
- Analog bargraph displayed on LCD
- 1, 2 or 3 point calibration automatically recognizes buffer solutions
- Automatic Temperature Compensation
- Simultaneous display of pH and Temperature
- · Display indicates when the reading is stabilized
- Data Hold, Auto power off and low battery indication
- · Waterproof design (IP57) floats in water and protects the meter in wet environment
- Interchangeable probes available for Chlorine & ORP
- Optional weighted base (EX006) holds plastic cup and ExStik® meter
- Complete with flat surface pH electrode, protective sensor cap, sample cup with cap, four 3V CR-2032 button batteries, and 48" (1.2m) neckstrap