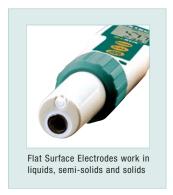

## **Features:**

- Flat Surface Electrode measures pH in liquids, semi-solids, and solids. No more electrode breakage or clogged junctions.
- RENEW indicator tells you when it's time to replace your electrode which eliminates guesswork
- CAL alert tells you it's time to recalibrate. Ensures accuracy.
- Memory records and recalls 15 sequentially tagged readings allowing detection of changes over time
- Analog bargraph displayed on LCD
- 1, 2 or 3 point calibration automatically recognizes buffer solutions
- Automatic Temperature Compensation
- Simultaneous display of pH and Temperature
- · Display indicates when the reading is stabilized
- Data Hold, Auto power off and low battery indication
- · Waterproof design (IP57) floats in water and protects the meter in wet environment
- Interchangeable probes available for Chlorine & ORP
- Optional weighted base (EX006) holds plastic cup and ExStik® meter
- Complete with flat surface pH electrode, protective sensor cap, sample cup with cap, four 3V CR-2032 button batteries, and 48" (1.2m) neckstrap