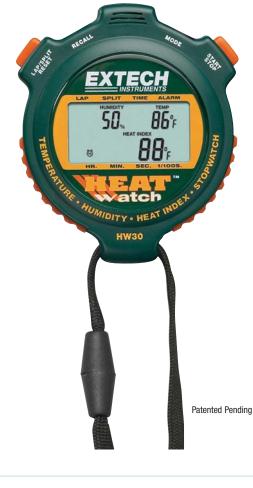

## **Humidity/Temperature HeatWatch™**

## Multi-functional Timing Device

Features user selectable Heat Index Alarm and measures Temperature and Humidity

## **Features:**

- · Programmable heat index alarm
- Displays temperature, humidity, and heat index
- Calendar mode displays day, date and time
- Stopwatch/chronograph mode with1/100 second resolution
- Fastest/Slowest/Average Lap recall
- 99 lap counter with 30 lap/split memory
- 10 hour countdown timer with audible beeper warning for the last 5 seconds
- 12 or 24 hour clock operation
- Complete with 39" (1m) lanyard and one 3V CR2032 battery

| Specifications  |                                              |
|-----------------|----------------------------------------------|
| Timing capacity | 9hrs, 59mins, and 59secs                     |
| Accuracy        | ±5 seconds/day                               |
| Lap Memory      | 30 laps                                      |
| Heat Index      | 70 to 122°F (22 to 50°C)                     |
| Temperature     | 14 to 122°F (-10 to 50°C)                    |
| Humidity        | 1 to 99%                                     |
| Dimensions/ Wt  | 3.1 x 2.6 x 0.8" (79 x 66 x 21mm)/ 3oz (85g) |