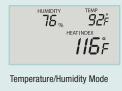

## **Humidity/Temperature HeatWatch™**

## **Features:**

- · Programmable heat index alarm
- Displays temperature, humidity, and heat index
- Calendar mode displays day, date and time
- Stopwatch/chronograph mode with1/100 second resolution
- Fastest/Slowest/Average Lap recall
- 99 lap counter with 30 lap/split memory
- 10 hour countdown timer with audible beeper warning for the last 5 seconds
- 12 or 24 hour clock operation
- Complete with 39" (1m) lanyard and one 3V CR2032 battery

| Specifications  |                                              |
|-----------------|----------------------------------------------|
| Timing capacity | 9hrs, 59mins, and 59secs                     |
| Accuracy        | ±5 seconds/day                               |
| Lap Memory      | 30 laps                                      |
| Heat Index      | 70 to 122°F (22 to 50°C)                     |
| Temperature     | 14 to 122°F (-10 to 50°C)                    |
| Humidity        | 1 to 99%                                     |
| Dimensions/ Wt  | 3.1 x 2.6 x 0.8" (79 x 66 x 21mm)/ 3oz (85g) |