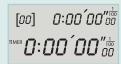

## **Features:**

- · Programmable heat index alarm
- Displays temperature, humidity, and heat index
- Calendar mode displays day, date and time
- Stopwatch/chronograph mode with1/100 second resolution
- Fastest/Slowest/Average Lap recall
- 99 lap counter with 30 lap/split memory
- 10 hour countdown timer with audible beeper warning for the last 5 seconds
- 12 or 24 hour clock operation
- Complete with 39" (1m) lanyard and one 3V CR2032 battery

Time-Timer Mode

Stopwatch Mode

Ideal for use in sporting events. HW30 HeatWatch is recommended by the National Health & Wellness Club

Stopwatch with 6 modes: Time/Date, Heat Index, Chrono Lap, Alarm, Timer, and Chrono Split Mode