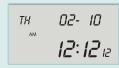

## **Features:**

- · Programmable heat index alarm
- Displays temperature, humidity, and heat index
- Calendar mode displays day, date and time
- Stopwatch/chronograph mode with1/100 second resolution
- Fastest/Slowest/Average Lap recall
- 99 lap counter with 30 lap/split memory
- 10 hour countdown timer with audible beeper warning for the last 5 seconds
- 12 or 24 hour clock operation
- Complete with 39" (1m) lanyard and one 3V CR2032 battery

Time-Timer Mode

Stopwatch Mode

Ideal for use in sporting events. HW30 HeatWatch is recommended by the National Health & Wellness Club

Stopwatch with 6 modes: Time/Date, Heat Index, Chrono Lap, Alarm, Timer, and Chrono Split Mode