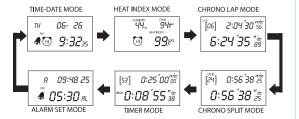

Time-Timer Mode

Stopwatch Mode

Ideal for use in sporting events. HW30 HeatWatch is recommended by the National Health & Wellness Club

Stopwatch with 6 modes: Time/Date, Heat Index, Chrono Lap, Alarm, Timer, and Chrono Split Mode