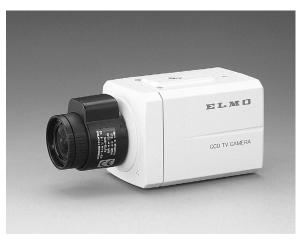

# **TEB4404** Black & White CCD VIDEO CAMERA

## Black & White CCD VIDEO CAMERA TEB4404 PROFILE