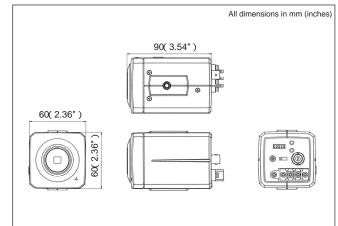

### **SPECIFICATIONS**

| Power source              | AC24V/DC12V                                |
|---------------------------|--------------------------------------------|
| Pick-up device            | 1/3" B&W interline transfer EXview HAD CCD |
| Effective picture element | 768(H)x494(V)                              |
| TV system                 | EIA                                        |
| Sync. system              | Line-lock/Internal                         |
| Resolution                | 570 TV lines( H )                          |
|                           | 350 TV lines( V )                          |
| S/N ratio                 | 50dB                                       |
| Minimum illumination      | 0.05 lx( F1.2 )                            |
| AGC switch                | Built-in                                   |
| Backlight compensation    | Built-in                                   |
| AES switch                | Built-in                                   |
| Iris slector              | Built-in                                   |
| Gamma selector            | Built-in                                   |
| Lens mount                | CS                                         |
| Video output              | BNC                                        |
| Lens back adjustment      | Built-in                                   |
| Dimensions                | 60x60x90mm( 2.36x2.36x3.54" )              |
| Mass/weight               | 300g(0.66lbs)                              |
|                           |                                            |