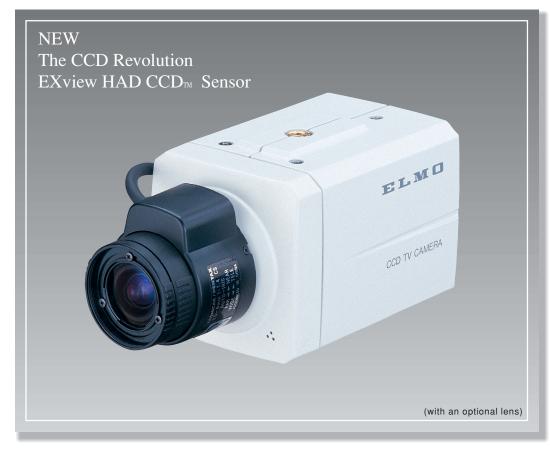

# **TEB4404** Black & White CCD VIDEO CAMERA

# 4000 SERIES B&W CAMERA WITH HIGH-RESOLUTION, HIGH-SENSITIVITY, HIGH S/N, DUAL VOLTAGE, COMPACT BODY AND EXview HAD CCD.

0.05 lx high sensitivity and less-smear picture with the latest EXview HAD CCD 570 TVL(H) of high resolution 50dB signal to noise ratio Line-lock/Internal Sync. system Easy back focus adjustment BLC, AES, Built-in Isolation Camera accepts both 24VAC and 12VDC 2.36 × 2.36 × 3.54" (60x60x90mm) compact body design