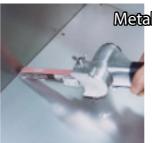

## ■Wide Application

The peel off job of paint masking

Spot welding after care

Pipe process deburring

Tip grinding of spot welding machine

| EDP No. | Model No. | Applicable Belt Size | Belt Speed | Air<br>Pressure | Free Speed   | Air<br>Consumption | Hose<br>Connector | Overall Length<br>(with Belt) | Weight |
|---------|-----------|----------------------|------------|-----------------|--------------|--------------------|-------------------|-------------------------------|--------|
| 310621  | GT-BS12   | 12/10mm × 330mm      | 1,100m/min | 0.6MPa          | 17,000r.p.m. | 0.52m³/min         | PT1/4             | 311mm                         | 840g   |