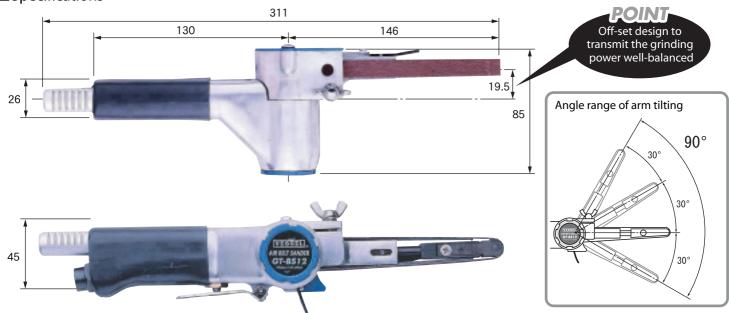

## ■Wide Application

The peel off job of paint masking

Spot welding after care

Pipe process deburring

Tip grinding of spot welding machine

| EDP No. | Model No. | Applicable Belt Size | Belt Speed | Air<br>Pressure | Free Speed   | Air<br>Consumption | Hose<br>Connector | Overall Length<br>(with Belt) | Weight |
|---------|-----------|----------------------|------------|-----------------|--------------|--------------------|-------------------|-------------------------------|--------|
| 310621  | GT-BS12   | 12/10mm × 330mm      | 1,100m/min | 0.6MPa          | 17,000r.p.m. | 0.52m³/min         | PT1/4             | 311mm                         | 840g   |