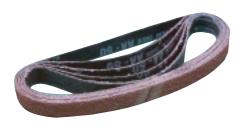

## Ceramic Endless Belt

- Ceramic stone grit is superior for its strength and free from round mesh. Ideal for high grind and sanding capacity in long life.
- ■Specifications

| EDP No. | Model No. | Size         | Grit No. | Minimum<br>Quantity(pcs.) |  |
|---------|-----------|--------------|----------|---------------------------|--|
| 350061  | CB12-60   | 12mm × 330mm | #60      | 50                        |  |
| 350062  | CB12-80   | 12mm×330mm   | #80      | 50                        |  |