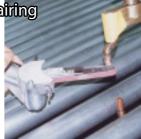

## ■Wide Application

The peel off job of paint masking

Spot welding after care

Pipe process deburring

Tip grinding of spot welding machine

| EDP No. | Model No. | Applicable Belt Size | Belt Speed | Air<br>Pressure | Free Speed   | Air<br>Consumption | Hose<br>Connector | Overall Length<br>(with Belt) | Weight |
|---------|-----------|----------------------|------------|-----------------|--------------|--------------------|-------------------|-------------------------------|--------|
| 310621  | GT-BS12   | 12/10mm × 330mm      | 1,100m/min | 0.6MPa          | 17,000r.p.m. | 0.52m³/min         | PT1/4             | 311mm                         | 840g   |