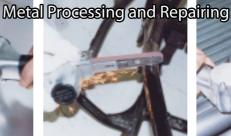

## ■Wide Application

The peel off job of paint masking

Spot welding after care

Pipe process deburring

Tip grinding of spot welding machine

| EDP No. | Model No. | Applicable Belt Size | Belt Speed | Air<br>Pressure | Free Speed   | Air<br>Consumption | Hose<br>Connector | Overall Length<br>(with Belt) | Weight |
|---------|-----------|----------------------|------------|-----------------|--------------|--------------------|-------------------|-------------------------------|--------|
| 310621  | GT-BS12   | 12/10mm × 330mm      | 1,100m/min | 0.6MPa          | 17,000r.p.m. | 0.52m³/min         | PT1/4             | 311mm                         | 840g   |