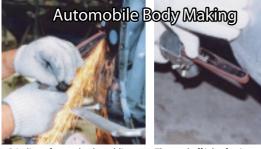

## ■Wide Application

The peel off job of paint masking

Spot welding after care

Pipe process deburring

Tip grinding of spot welding machine

| EDP No. | Model No. | Applicable Belt Size | Belt Speed | Air<br>Pressure | Free Speed   | Air<br>Consumption | Hose<br>Connector | Overall Length<br>(with Belt) | Weight |
|---------|-----------|----------------------|------------|-----------------|--------------|--------------------|-------------------|-------------------------------|--------|
| 310621  | GT-BS12   | 12/10mm × 330mm      | 1,100m/min | 0.6MPa          | 17,000r.p.m. | 0.52m³/min         | PT1/4             | 311mm                         | 840g   |