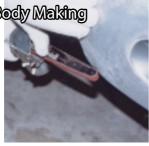

## ■Wide Application

The peel off job of paint masking

Spot welding after care

Pipe process deburring

Tip grinding of spot welding machine

| EDP No. | Model No. | Applicable Belt Size | Belt Speed | Air<br>Pressure | Free Speed   | Air<br>Consumption | Hose<br>Connector | Overall Length<br>(with Belt) | Weight |
|---------|-----------|----------------------|------------|-----------------|--------------|--------------------|-------------------|-------------------------------|--------|
| 310621  | GT-BS12   | 12/10mm × 330mm      | 1,100m/min | 0.6MPa          | 17,000r.p.m. | 0.52m³/min         | PT1/4             | 311mm                         | 840g   |