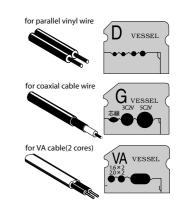

## No.3000

- Exclusive tool for stripping Vinyl wire insulation. Perfect and quick stripping of insulation in one operation. Ergonomically designed plastic grip. 6 styles according to wire diameter. Can be widely used for electric appliances such as TV-Radio, electric work, electric circuit of a
- car and wiring of telephone and telegram.

| EDP #  | Parts ‡ | 0. A. L.<br>mm | Weight<br>g | Wire core diameters/Square                          | Handle<br>color | MIN. QTY.<br>Inner CTN. |
|--------|---------|----------------|-------------|-----------------------------------------------------|-----------------|-------------------------|
| 141001 | 3000A   | 170            | 350         | 0.5/1.2/1.6/2.0mm(Solid wire)                       | Green           | 20                      |
| 141002 | 3000B   | 170            | 350         | 1.0/1.6/2.0/2.6/3.2mm(Solid wire)                   | Red             | 20                      |
| 141000 | 3000C   | 170            | 350         | 0.9/1.25/2.0/3.5/5.5mm²(Parallel vinyl wire)        | Black           | 20                      |
| 141003 | 3000D   | 170            | 350         | 0.75mm²x2cores/1.25mm²x2cores(Parallel vinyl wire)  | Orange          | 20                      |
| 141008 | 3000G   | 170            | 350         | 3.8mm/5.6mm/core line(coaxial cable wire 3C2V.5C2V) | Dark Blue       | 20                      |
| 141007 | 3000VA  | 170            | 350         | 1. 6mmx2cores/2. 0mmx2cores (VA. IVwire)            | Blue            | 20                      |