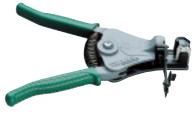

## No.3000

- Exclusive tool for stripping Vinyl wire insulation. Perfect and quick stripping of insulation in one operation. Ergonomically designed plastic grip. 6 styles according to wire diameter. Can be widely used for electric appliances such as TV-Radio, electric work, electric circuit of a
- car and wiring of telephone and telegram.

| EDP #  | Parts ‡ | 0. A. L.<br>mm | Weight<br>g | Wire core diameters/Square                          | Handle<br>color | MIN. QTY.<br>Inner CTN. |
|--------|---------|----------------|-------------|-----------------------------------------------------|-----------------|-------------------------|
| 141001 | 3000A   | 170            | 350         | 0.5/1.2/1.6/2.0mm(Solid wire)                       | Green           | 20                      |
| 141002 | 3000B   | 170            | 350         | 1.0/1.6/2.0/2.6/3.2mm(Solid wire)                   | Red             | 20                      |
| 141000 | 3000C   | 170            | 350         | 0.9/1.25/2.0/3.5/5.5mm²(Parallel vinyl wire)        | Black           | 20                      |
| 141003 | 3000D   | 170            | 350         | 0.75mm²x2cores/1.25mm²x2cores(Parallel vinyl wire)  | Orange          | 20                      |
| 141008 | 3000G   | 170            | 350         | 3.8mm/5.6mm/core line(coaxial cable wire 3C2V.5C2V) | Dark Blue       | 20                      |
| 141007 | 3000VA  | 170            | 350         | 1. 6mmx2cores/2. 0mmx2cores (VA. IVwire)            | Blue            | 20                      |