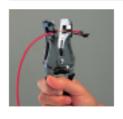

## AUTOMATIC WIRE STRIPPERS

## No.3000

- Exclusive tool for stripping Vinyl wire insulation. Perfect and quick stripping of insulation in one operation. Ergonomically designed plastic grip. 6 styles according to wire diameter. Can be widely used for electric appliances such as TV-Radio, electric work, electric circuit of a
- car and wiring of telephone and telegram.