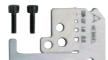

## REPLACEMENT BLADES FOR WIRE STRIPPERS

| Replacement blades for No.5000 |        |                      |  |  |  |  |
|--------------------------------|--------|----------------------|--|--|--|--|
| EDP #                          | Part # | Applicable blade for |  |  |  |  |
| 141071                         | WB-001 | 3000A                |  |  |  |  |
| 141072                         | WB-002 | 3000B                |  |  |  |  |
| 141073                         | WB-003 | 3000C                |  |  |  |  |
| 141074                         | WB-004 | 3000D                |  |  |  |  |
| 141078                         | WB-008 | 3000G                |  |  |  |  |
| 141077                         | WB-007 | 3000VA               |  |  |  |  |