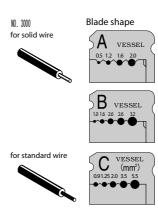

## No.3000

- Exclusive tool for stripping Vinyl wire insulation. Perfect and quick stripping of insulation in one operation. Ergonomically designed plastic grip. 6 styles according to wire diameter. Can be widely used for electric appliances such as TV-Radio, electric work, electric circuit of a
- car and wiring of telephone and telegram.

| EDP #  | Parts ‡ | 0. A. L.<br>mm | Weight<br>g | Wire core diameters/Square                          | Handle<br>color | MIN. QTY.<br>Inner CTN. |
|--------|---------|----------------|-------------|-----------------------------------------------------|-----------------|-------------------------|
| 141001 | 3000A   | 170            | 350         | 0.5/1.2/1.6/2.0mm(Solid wire)                       | Green           | 20                      |
| 141002 | 3000B   | 170            | 350         | 1.0/1.6/2.0/2.6/3.2mm(Solid wire)                   | Red             | 20                      |
| 141000 | 3000C   | 170            | 350         | 0.9/1.25/2.0/3.5/5.5mm²(Parallel vinyl wire)        | Black           | 20                      |
| 141003 | 3000D   | 170            | 350         | 0.75mm²x2cores/1.25mm²x2cores(Parallel vinyl wire)  | Orange          | 20                      |
| 141008 | 3000G   | 170            | 350         | 3.8mm/5.6mm/core line(coaxial cable wire 3C2V.5C2V) | Dark Blue       | 20                      |
| 141007 | 3000VA  | 170            | 350         | 1. 6mmx2cores/2. 0mmx2cores (VA. IVwire)            | Blue            | 20                      |